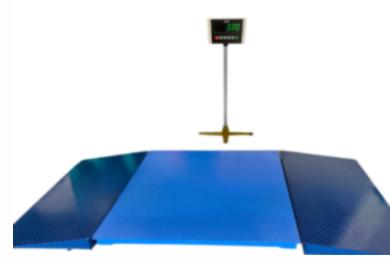

### Adler Floor Scale with Ramp

#### Floor Scale with Adler Indicator-ASI 101P & ASI 102S

# Features:

- Floor Scale with Green Display
- Available Capacities: from 1 Ton to 10 Ton Platform
- Size 800x800 m, 1 x 1 m, 1.2 x 1.2 m, 1.5 x 1.5 m, 2x2 m.
- Display: 49mm high Green LED
- Body Structure: Heavy duty, low profile, single deck, powder-coated mild steel & (Full SS )
- Indicator: ABS Plastic & Stainless steel
- Basic Functionality: ZERO, TARE, CLEAR and PRINT, Auto Tare, Auto Clear and Auto Print, Print and
- Totalization, Over/Under/OK, Count, Animal Weighing, Auto save battery and battery indicating, Auto
- Power OFF
- Load Cells: 4 nos. of standard OIML alloy steel shear beam type
- Legs: 4 height-adjustable swivel chromed steel/SS and rubber feet
- Adjustable Rubber Corner Legs
- Structure Safe Maximum load 100%
- Checkered Upper Platform 5/10mm
- Powder Coated Steel Structure & SS
- Metal Shielded Cable 5 meter
- Steel & SS Indicator Stand
- Built-in Junction Box(normal & ss)
- AC 240v with rechargeable battery 6v 4Ah
- Overload Protection
- RS232 / Ramp for structure SS & normal (Optional)